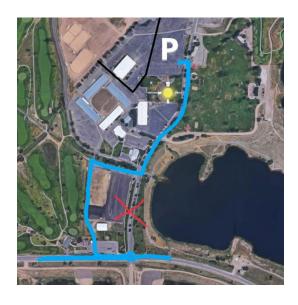

## 2025 Healing Hearts Benefit Construction Notice & Detour Information

There will be construction on the main entrance to Riverdale Regional Park on the day of our event. To get to the Waymire Dome, please follow the detour signs and/or the following directions:

## **Coming from the east on Henderson Road:**

- Travel west and go through the roundabout (do not turn right into the park)
- Turn right at the museum
- Follow the road, then turn right at the stop sign
- Follow the road, then turn left on Park Blvd
- Head past the Waymire Dome (on your left) and then make a left.
- Parking will be in the north parking lot

## Coming from the west on Henderson Road:

- Travel east on Henderson Road, turn left by the museum (do not go through the roundabout)
- Follow the road, then turn right at the stop sign
- Follow the road, then turn left on Park Blvd
- Head past the Waymire Dome (on your left) and then make a left.
- Parking will be in the north parking lot